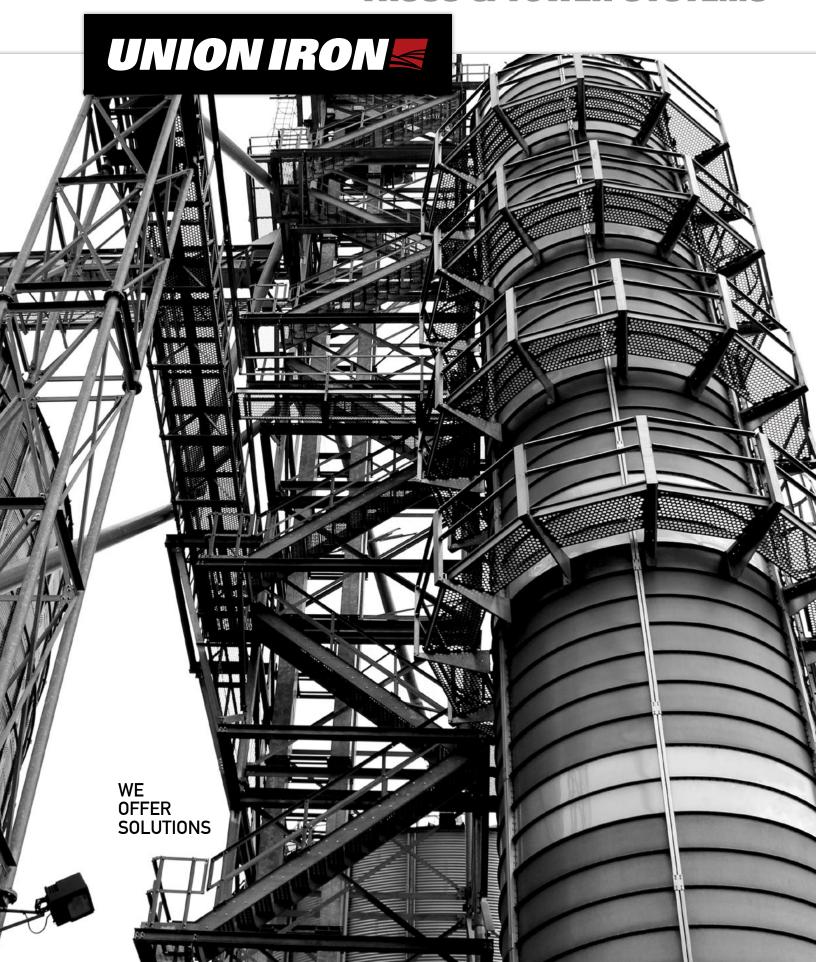

# HEAVY DUTY TRUSS & TOWER SYSTEMS

### HEAVY DUTY TRUSS & TOWER

- Galvanized Walkway
- Custom Designs Available
- All Hot Dipped Galvanized Construction
- Bolted Construction for Efficient Assembly
- Custom Engineered Systems
- Round & Tubular Columns
- Full & Custom Platforms
- · Ladder & Stair Packages
- •Truss Support & A-Frame Entry Options
- Open Top & Box Designs
- Single or Dual Walkways
- Self-Supporting Platforms
- Custom spans up to 200+ feet