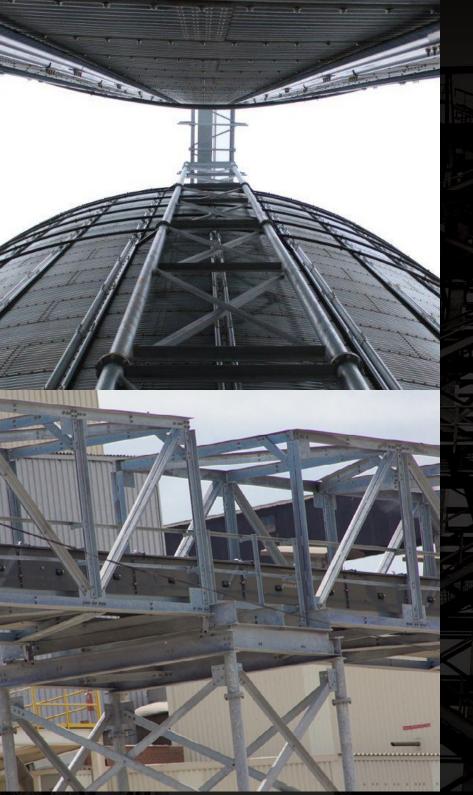

### HEAVY DUTY TRUSS & TOWER

- Galvanized Walkway
- Custom Designs Available
- All Hot Dipped Galvanized Construction
- Bolted Construction for Efficient Assembly
- Custom Engineered Systems
- Round & Tubular Columns
- Full & Custom Platforms
- · Ladder & Stair Packages
- •Truss Support & A-Frame Entry Options
- Open Top & Box Designs
- Single or Dual Walkways
- Self-Supporting Platforms
- Custom spans up to 200+ feet